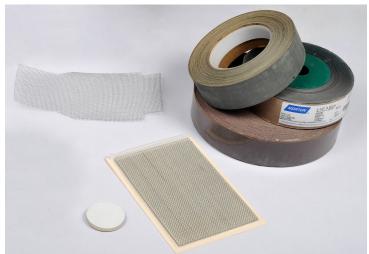

## **Martindale Test Materials**

SDL Atlas supplies a wide variety of Test Materials designed specifically for testing on the Martindale Abrasion and Pilling Testers. From standard abrasion and pilling tests to performing specialty tests for everything from flooring, gloves, socks, polished surfaces and more, our Test Materials will ensure that each test performed is reliable every time.

Martindale Test Materials

Martindale Abrasion and Pilling Tester ready to perform abrasion testing

| Ordering Information                                                |        |
|---------------------------------------------------------------------|--------|
| Wool Abradant Fabric (SM25), 5 meters                               | 403253 |
| Felt Discs, 90 mm (pack of 20)                                      | 200910 |
| Felt Discs, Woven 140 mm (pack of 20)                               | 200971 |
| Felt Discs, Nonwoven 140 mm (pack of 20)                            | 200946 |
| Felt, Woven, 1 m x 1.5 m                                            | 200947 |
| Felt, Nonwoven, I m x 1.5 m                                         | 200945 |
| Standard Backing Foam                                               | 108179 |
| Sample Retaining Rings (pack of 20)                                 | 105136 |
| PL3IB Grit 180 Abrasion Paper (50 sheets)                           | 107765 |
| Silicon Carbide Paper (pack of 25)                                  | 200943 |
| Trizact Synthetic Abrasion Discs, Green,                            | 201077 |
| 35 Microns (pack of 25)                                             |        |
| Trizact Synthetic Abrasion Discs, Orange,<br>5 Microns (pack of 25) | 203289 |

Pre-Cut Abradant Disc