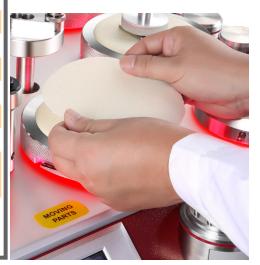

## **Martindale Test Materials**

SDL Atlas supplies a wide variety of Test Materials designed specifically for testing on the Martindale Abrasion and Pilling Testers. From standard abrasion and pilling tests to performing specialty tests for everything from flooring, gloves, socks, polished surfaces and more, our Test Materials will ensure that each test performed is reliable every time.

Martindale Test Materials

Martindale Abrasion and Pilling Tester ready to perform abrasion testing

| Ordering Information                                                |        |
|---------------------------------------------------------------------|--------|
| Wool Abradant Fabric (SM25), 5 meters                               | 403253 |
| Felt Discs, 90 mm (pack of 20)                                      | 200910 |
| Felt Discs, Woven 140 mm (pack of 20)                               | 200971 |
| Felt Discs, Nonwoven 140 mm (pack of 20)                            | 200946 |
| Felt, Woven, 1 m x 1.5 m                                            | 200947 |
| Felt, Nonwoven, I m x 1.5 m                                         | 200945 |
| Standard Backing Foam                                               | 108179 |
| Sample Retaining Rings (pack of 20)                                 | 105136 |
| PL3IB Grit 180 Abrasion Paper (50 sheets)                           | 107765 |
| Silicon Carbide Paper (pack of 25)                                  | 200943 |
| Trizact Synthetic Abrasion Discs, Green,                            | 201077 |
| 35 Microns (pack of 25)                                             |        |
| Trizact Synthetic Abrasion Discs, Orange,<br>5 Microns (pack of 25) | 203289 |

Pre-Cut Abradant Disc