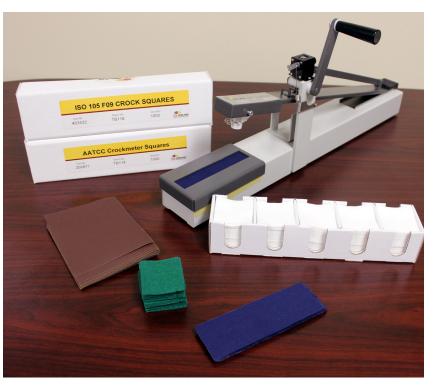

## **Crockmeter Test Materials**

SDL Atlas manufactures high quality Pre-Cut Crocking Cloth for all major international standards in-cluding AATCC, ISO, Next, and M&S standards. We also supply Crockmeter Verification Fabric, Green Felt and Emery Paper for your convenience.

Each batch of Crocking Test Materials supplied by SDL Atlas is thoroughly tested to ensure conformity and consistency from batch to batch to provide our customers with the utmost confidence in their standards-based testing.

| Ordering Information                                              |        |
|-------------------------------------------------------------------|--------|
| Crockmeter Squares for American Standards<br>2" x 2" 1,000 pieces | 200877 |
| Crockmeter Fabric for American Standards per yard                 | 200878 |
| Crockmeter Squares for European Standards<br>2" x 2" 1,000 pieces | 403532 |
| Crockmeter Fabric for European Standards per meter                | 403011 |
| Crockmeter Verification Fabric per yard                           | 200782 |
| Crockmeter Verification Fabric 50 x 150 mm 25 pieces              | 103871 |
| Green Felt 2" x 2" 1,000 pieces                                   | 201059 |
| Emery Paper 25 sheets                                             | 103872 |