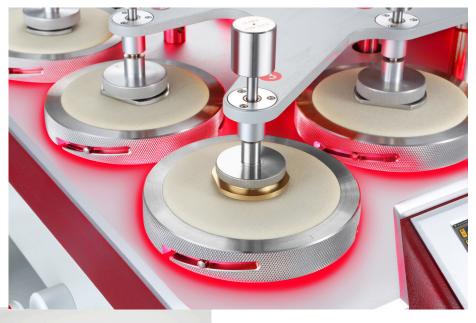

## **Martindale Test Materials**

SDL Atlas supplies a wide variety of Test Materials designed specifically for testing on the Martindale Abrasion and Pilling Testers. From standard abrasion and pilling tests to performing specialty tests for everything from flooring, gloves, socks, polished surfaces and more, our Test Materials will ensure that each test performed is reliable every time.

Martindale Test Materials

Martindale Abrasion and Pilling Tester ready to perform abrasion testing

| Ordering Information                                                |        |
|---------------------------------------------------------------------|--------|
| Wool Abradant Fabric (SM25), 5 meters                               | 403253 |
| Felt Discs, 90 mm (pack of 20)                                      | 200910 |
| Felt Discs, Woven 140 mm (pack of 20)                               | 200971 |
| Felt Discs, Nonwoven 140 mm (pack of 20)                            | 200946 |
| Felt, Woven, 1 m x 1.5 m                                            | 200947 |
| Felt, Nonwoven, I m x 1.5 m                                         | 200945 |
| Standard Backing Foam                                               | 108179 |
| Sample Retaining Rings (pack of 20)                                 | 105136 |
| PL3IB Grit 180 Abrasion Paper (50 sheets)                           | 107765 |
| Silicon Carbide Paper (pack of 25)                                  | 200943 |
| Trizact Synthetic Abrasion Discs, Green,                            | 201077 |
| 35 Microns (pack of 25)                                             |        |
| Trizact Synthetic Abrasion Discs, Orange,<br>5 Microns (pack of 25) | 203289 |