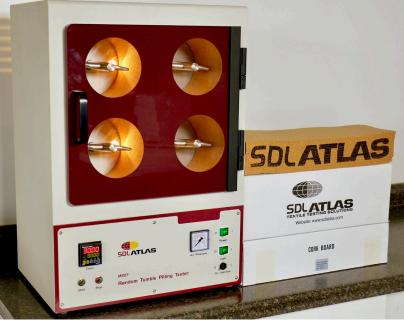

# **Pilling/Snagging Testing Materials**

SDL Atlas provides the necessary Test Materials for performing all major test methods for Pilling and Snagging tests using the RotaPill Pilling and Snagging Tester and the Random Tumble Pilling Tester.

Our high quality items such as cork liners, cotton sliver, pilling and snagging tubes, templates, mounting jigs and much more have provided confidence that results achieved will remain consistent from test to test.

Random Tumble Pilling Tester with Cork Liners

**RotaPill Test Materials** 