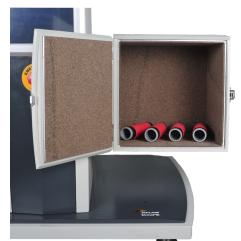

Random Tumble Pilling Tester with Cork Liners

**RotaPill Test Materials** 

### **Ordering Information**

| Random Tumble Pilling Tester Test Materials    |        |  |
|------------------------------------------------|--------|--|
| Cork Liners (pack of 50)                       | 200771 |  |
| Cotton Sliver (9 meters)                       | 202324 |  |
| White Adhesive                                 | 400112 |  |
| RotaPill Test Materials                        |        |  |
| Sample Tubes (pack of 4)                       | 101026 |  |
| Unmounted Cork Linings (pack of 6)             | 101027 |  |
| Snagging Points (set of 6)                     | 107701 |  |
| M&S Sample Tubes & Locking Rings (set of 8)    | 106841 |  |
| M&S Liner and Step for Pilling & Snagging Drum | 106885 |  |
| Felt for Octagonal Snagging Drum Test          | 200947 |  |

RotaPill box with Cork Linings and Sample Tubes

Cork Liners

**Cotton Sliver** 

White Adhesive

**Pilling Tubes** 