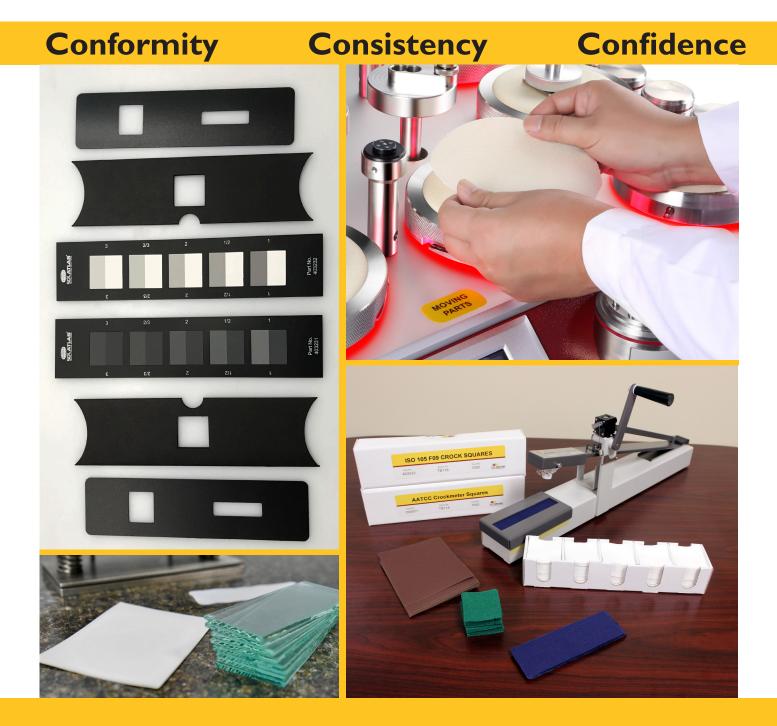

### Batch after Batch.

Each batch of test materials supplied by SDL Atlas is thoroughly tested to ensure conformity and consistency from batch to batch to provide our customers with the utmost confidence in their standards-based testing. All of the test materials we sell are of the highest quality and meet international and retailer standards.

## **Crockmeter Test Materials**

SDL Atlas manufactures high quality Pre-Cut Crocking Cloth for all major international standards in-cluding AATCC, ISO, Next, and M&S standards. We also supply Crockmeter Verification Fabric, Green Felt and Emery Paper for your convenience.

Each batch of Crocking Test Materials supplied by SDL Atlas is thoroughly tested to ensure conformity and consistency from batch to batch to provide our customers with the utmost confidence in their standards-based testing.

| Ordering Information                                              |        |
|-------------------------------------------------------------------|--------|
| Crockmeter Squares for American Standards<br>2" x 2" 1,000 pieces | 200877 |
| Crockmeter Fabric for American Standards per yard                 | 200878 |
| Crockmeter Squares for European Standards<br>2" x 2" 1,000 pieces | 403532 |
| Crockmeter Fabric for European Standards per meter                | 403011 |
| Crockmeter Verification Fabric per yard                           | 200782 |
| Crockmeter Verification Fabric 50 x 150 mm 25 pieces              | 103871 |
| Green Felt 2" x 2" 1,000 pieces                                   | 201059 |
| Emery Paper 25 sheets                                             | 103872 |

Crock Square mounted

## **Martindale Test Materials**

SDL Atlas supplies a wide variety of Test Materials designed specifically for testing on the Martindale Abrasion and Pilling Testers. From standard abrasion and pilling tests to performing specialty tests for everything from flooring, gloves, socks, polished surfaces and more, our Test Materials will ensure that each test performed is reliable every time.

Martindale Test Materials

Martindale Abrasion and Pilling Tester ready to perform abrasion testing

| Ordering Information                                                |        |
|---------------------------------------------------------------------|--------|
| Wool Abradant Fabric (SM25), 5 meters                               | 403253 |
| Felt Discs, 90 mm (pack of 20)                                      | 200910 |
| Felt Discs, Woven 140 mm (pack of 20)                               | 200971 |
| Felt Discs, Nonwoven 140 mm (pack of 20)                            | 200946 |
| Felt, Woven, 1 m x 1.5 m                                            | 200947 |
| Felt, Nonwoven, I m x 1.5 m                                         | 200945 |
| Standard Backing Foam                                               | 108179 |
| Sample Retaining Rings (pack of 20)                                 | 105136 |
| PL3IB Grit 180 Abrasion Paper (50 sheets)                           | 107765 |
| Silicon Carbide Paper (pack of 25)                                  | 200943 |
| Trizact Synthetic Abrasion Discs, Green,                            | 201077 |
| 35 Microns (pack of 25)                                             |        |
| Trizact Synthetic Abrasion Discs, Orange,<br>5 Microns (pack of 25) | 203289 |