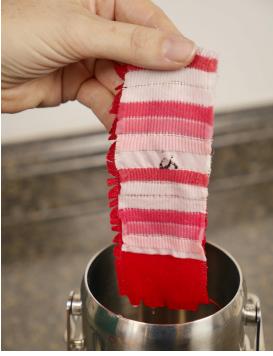

# Multifiber Fabric for AATCC and

SDL Atlas supplies multifiber fabric in a variety of sizes to meet all AATCC and ISO standards for assessing color transfer. Available in Cold Cut, Heat Sealed and Overcast, each box of multifiber supplied by SDL Atlas is thoroughly tested to ensure conformity and consistency from batch to batch to provide our customers with the utmost confidence in their standards-based testing. AATCC multifiber is sold pre-cut by the box or in 45" (115 cm) rolls by the meter.

Our DW and LW multifiber meet international and retailer standards and have been accepted by labs as an equal to other existing brands.

Stained Multifiber from Rotawash Container

Close-Up of SDL Atlas Multifiber pre-cut pieces