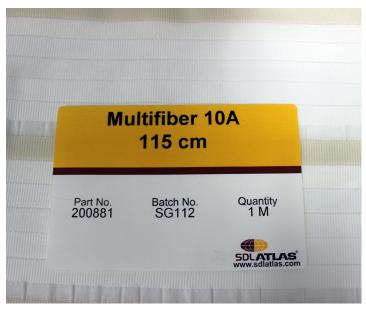

**ISO & M&S #IOA** - Six filling stripes with 10-cm repeat, Filament Acetate, Bleached Cotton, Spun Nylon 6.6, Spun Polyester, Spun Acrylic, and Worsted Wool. Available in Heat Sealed (HS), Cold Cut (CC), or Overcast (OE) finishing.

| 45" (115 cm) by the Meter      | 200881                                |
|--------------------------------|---------------------------------------|
| 4 cm X 10 cm #10A -1000 pieces | 200879 (HS), 300298 (CC), 400890 (OE) |
| 5 cm X 10 cm #10A -1000 pieces | 300302 (HS), 300300 (CC), 400891 (OE) |