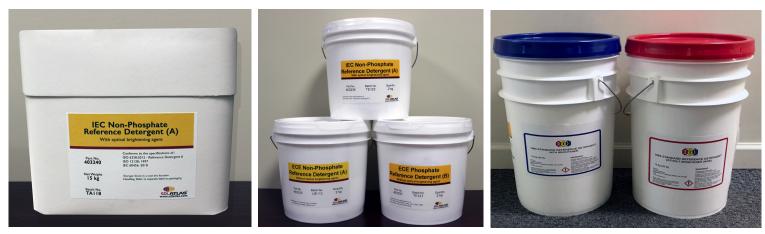

# Wash Testing

SDL Atlas manufactures a variety of ballast and wash loads for dimensional stability and durability testing. In addition, we carry a full range of detergents for wash and colorfastness tests.

ECE and AATCC Detergents

100% Cotton Ballasts

| Detergent Ordering Information                                       |        |
|----------------------------------------------------------------------|--------|
| ECE Non-Phosphate Reference A<br>Detergent - 2kg                     | 403235 |
| ECE Non-Phosphate Reference A<br>Detergent - 15kg                    | 403236 |
| ECE Phosphate Reference B<br>Detergent - 2kg                         | 403237 |
| ECE Phosphate Reference B<br>Detergent - 15kg,For ISO C06            | 403238 |
| IEC Non-Phosphate Reference A<br>Detergent - 2 kg                    | 403239 |
| IEC Non-Phosphate Reference A<br>Detergent - 15 kg                   | 403240 |
| TAED (Tetraacytelethylenediamine)<br>250 gm                          | 403408 |
| Perksheen Detergent, I gallon                                        | 201061 |
| Sodium Perborate Tetrahydrate, I kg                                  | 401149 |
| AATCC 1993 Reference Detergent with optical brightener, 7.3 kg       | 403657 |
| AATCC 1993 Reference Detergent<br>without optical brightener, 7.3 kg | 403658 |