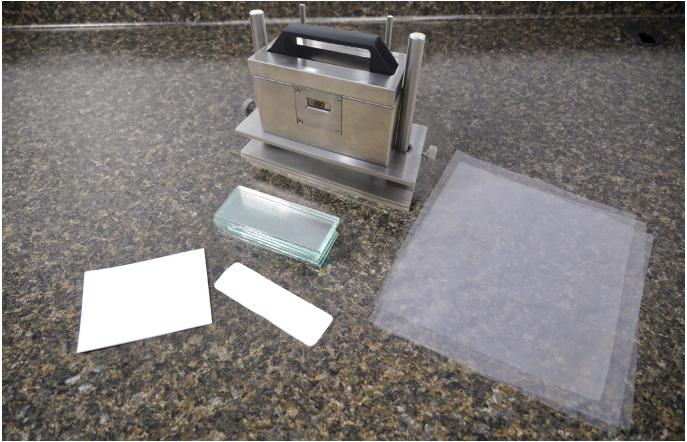

# Phenolic Yellowing

The Phenotest was developed to assess the potential of white, pale and pastel textiles to yellow during periods of warehouse storage or transit. SDL Atlas provides the necessary Test Materials for performing phenolic yellowing tests for ISO, Next and M&S Standards.

| Ordering Information                 |        |  |
|--------------------------------------|--------|--|
| Impregnated Test Paper, pack of 30   | 107345 |  |
| Impregnated Test Paper, pack of 150  | 106432 |  |
| Phenotest Control Fabric, pack of 30 | 203038 |  |
| Phenotest BHT-Free Plastic Film,     | 106930 |  |
| 760 mm wide (doubled), pack of 15    |        |  |
| Phenotest BHT-Free Plastic Film,     | 107650 |  |
| 400 mm x 200 mm, pack of 100         |        |  |
| Phenotest Glass Plates, pack of 10   | 200929 |  |
| Film Cutting Template                | 201053 |  |

Phenotest Test Materials

ISO Phenotest in progress