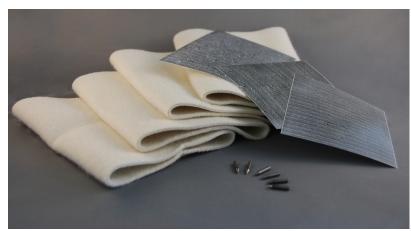

## **Martindale Test Materials**

SDL Atlas supplies a wide variety of Test Materials designed specifically for testing on the Martindale Abrasion and Pilling Testers. From standard abrasion and pilling tests to performing specialty tests for everything from flooring, gloves, socks, polished surfaces and more, our Test Materials will ensure that each test performed is reliable every time.

Martindale Test Materials

Martindale Abrasion and Pilling Tester ready to perform abrasion testing

| Ordering Information                                                |        |
|---------------------------------------------------------------------|--------|
| Wool Abradant Fabric (SM25), 5 meters                               | 403253 |
| Felt Discs, 90 mm (pack of 20)                                      | 200910 |
| Felt Discs, Woven 140 mm (pack of 20)                               | 200971 |
| Felt Discs, Nonwoven 140 mm (pack of 20)                            | 200946 |
| Felt, Woven, 1 m x 1.5 m                                            | 200947 |
| Felt, Nonwoven, I m x 1.5 m                                         | 200945 |
| Standard Backing Foam                                               | 108179 |
| Sample Retaining Rings (pack of 20)                                 | 105136 |
| PL3IB Grit 180 Abrasion Paper (50 sheets)                           | 107765 |
| Silicon Carbide Paper (pack of 25)                                  | 200943 |
| Trizact Synthetic Abrasion Discs, Green,                            | 201077 |
| 35 Microns (pack of 25)                                             |        |
| Trizact Synthetic Abrasion Discs, Orange,<br>5 Microns (pack of 25) | 203289 |

Pre-Cut Abradant Disc